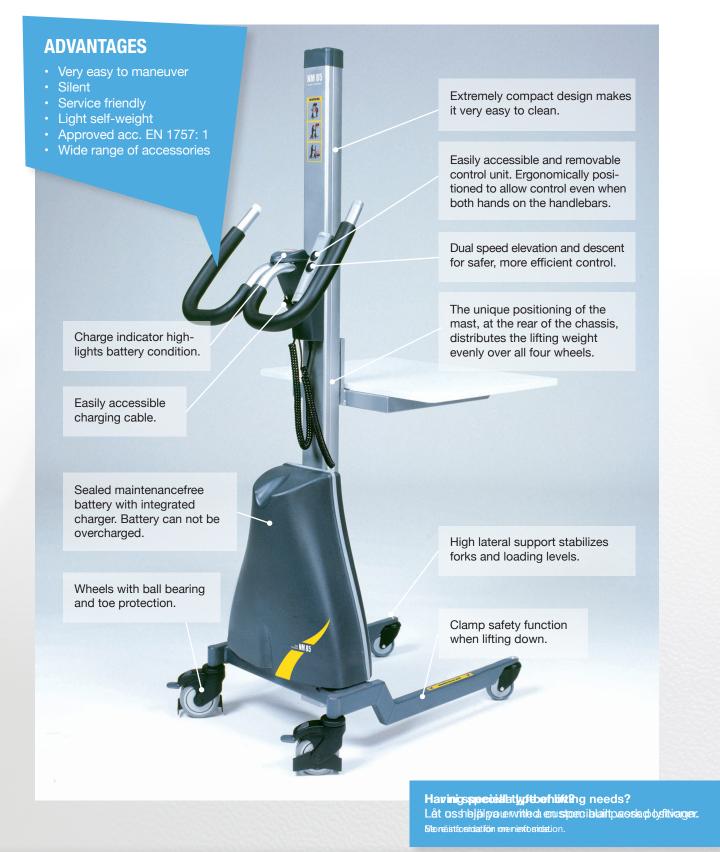

## **NM WORK POSITIONERS 65 - 250**

NM work positioners are small, light weight and flexible. Eases lifting and transport of goods in most industries, kitchens, pharmacys, food industries to heavy engineering. The perfectly centered weight distribution, short wheelbase and low self-weight makes NM Work Positioners the safest and most manoeuvrable lifter on the market. Our specialty is lifting solutions for weights between 65-250 kg.

## NM standard work positioners

NM 65 - NM 155 battery: 24 V /7,2 Ah NM 65 - NM 155 charger: 2A / 230 V NM 205 - NM 250 battery: 24 V / 12 Ah NM 205 - NM 250 charger: 2A / 230 V